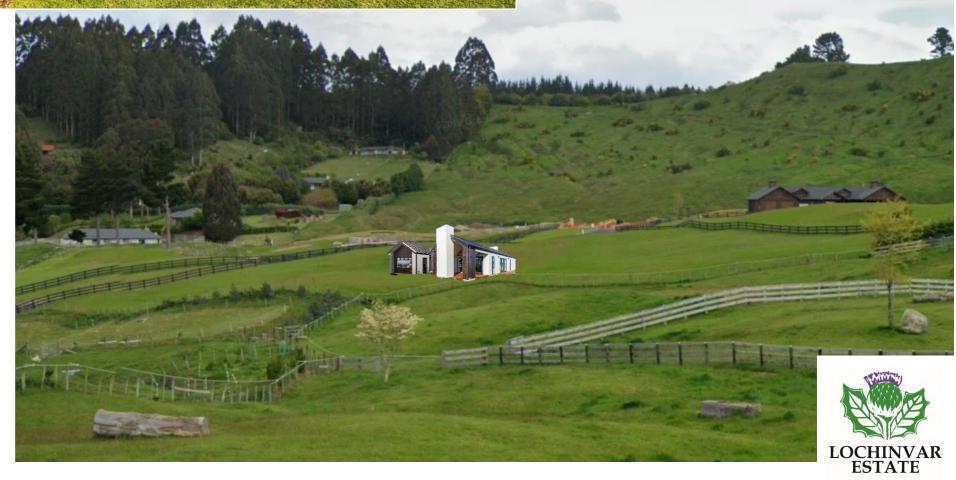

## **Lochinvar Estate**

11 Highland Drive Acacia Bay Taupo

## Lochinvar Estate Land/Home Package

- Lot 1, 2 Lochinvar Lane
- 5000m² magnificent freehold building site
- Certified building platforms
- · Fenced with post and rail fencing
- · Views of Mount Tauhara
- Private access road, gated entrance with security camera

Prime sheltered position and just a short drive to the Acacia Bay shops, restaurant, bar and boat launching facilities. Generous sized site allowing privacy and space between neighbours.

High quality development with private road, nib curbed and sealed with gated entrance and security camera providing a private, safe and secure living environment.