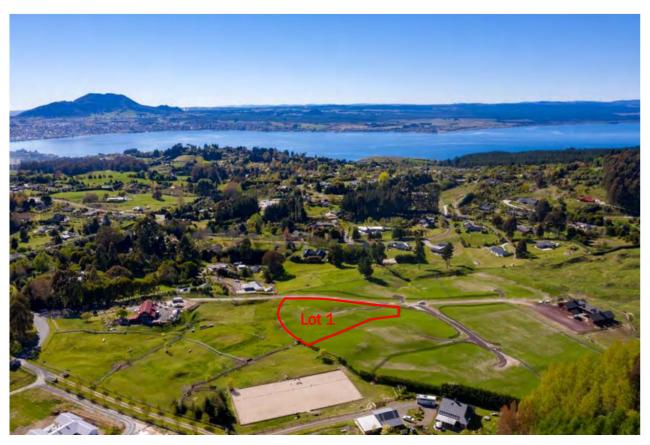

## Lochinvar Estate Land/Home Package

- Lot 1, 2 Lochinvar Lane
- 5000m² magnificent freehold building site
- Certified building platforms
- · Fenced with post and rail fencing
- · Views of Mount Tauhara
- Private access road, gated entrance with security camera

Prime sheltered position and just a short drive to the Acacia Bay shops, restaurant, bar and boat launching facilities. Generous sized site allowing privacy and space between neighbours.

High quality development with private road, nib curbed and sealed with gated entrance and security camera providing a private, safe and secure living environment.

Drawing: LAND/HOME PACKAGE

CONCEPT

SHEET

3

DRAWN BY: Plateau Residential

Lot 1

**Lochinvar Estate** 

11 Highland Drive, Taupo