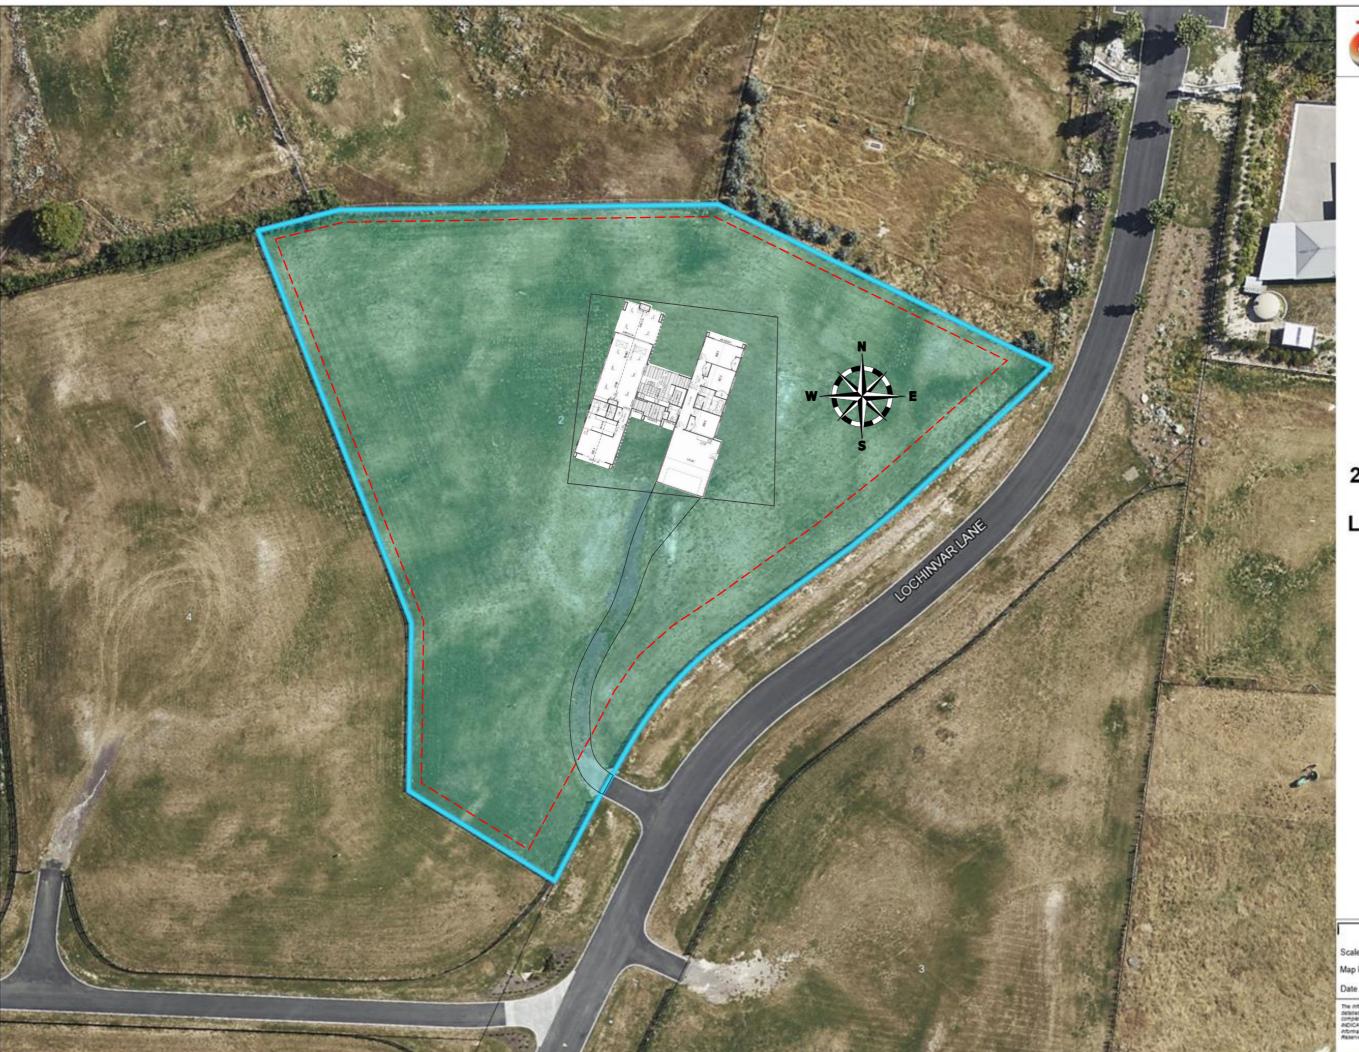

## 2 Lochnivar Lane Taupo Lot 1 COT 893622

25.782 Meters

Scale = 1: 500 (A3)

Map Produced from Mapi

Date Created: 16 June 2020 12:04 p.m.

is information displayed had been falses from Taupo District Council's Gill disclasses and maps, if is made available in good falst, but its ecuracy or impleameds is not guaranteed. Position of properly boundaries are controlled only and must not be used for legal purposes. Casardo tomation sourced from Land Internation New Zelanan, Crew Copyrigh

© Copyright Reserved Taupo District Coun-