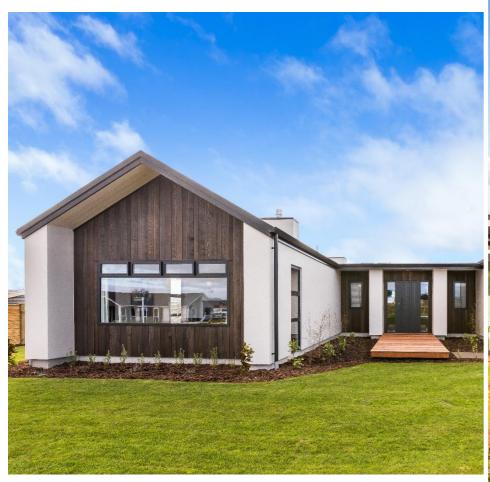

Drawing: LAND/HOME PACKAGE

CONCEPT

SHEET

3

DRAWN BY: Plateau Residential

Lot 1

**Lochinvar Estate** 

11 Highland Drive, Taupo

5000m<sup>2</sup> Site Area: 251.14m<sup>2</sup> **Building Area:** Driveway Coverage: 144m<sup>2</sup> Additional roof overhangs: 20.5m<sup>2</sup>

Site Coverage: 251.14m<sup>2</sup> + 20.5m<sup>2</sup>/5000m = 5.4%