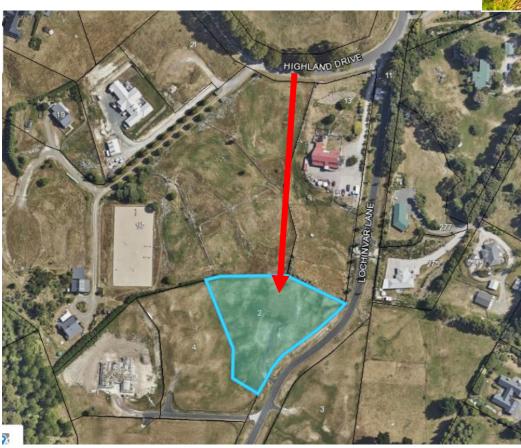

## Lochinvar Estate Land/Home Package

- Lot 1, 2 Lochinvar Lane
- 5000m² magnificent freehold building site
- Certified building platforms
- · Fenced with post and rail fencing
- · Views of Mount Tauhara
- Private access road, gated entrance with security camera

Prime sheltered position and just a short drive to the Acacia Bay shops, restaurant, bar and boat launching facilities. Generous sized site allowing privacy and space between neighbours.

High quality development with private road, nib curbed and sealed with gated entrance and security camera providing a private, safe and secure living environment.