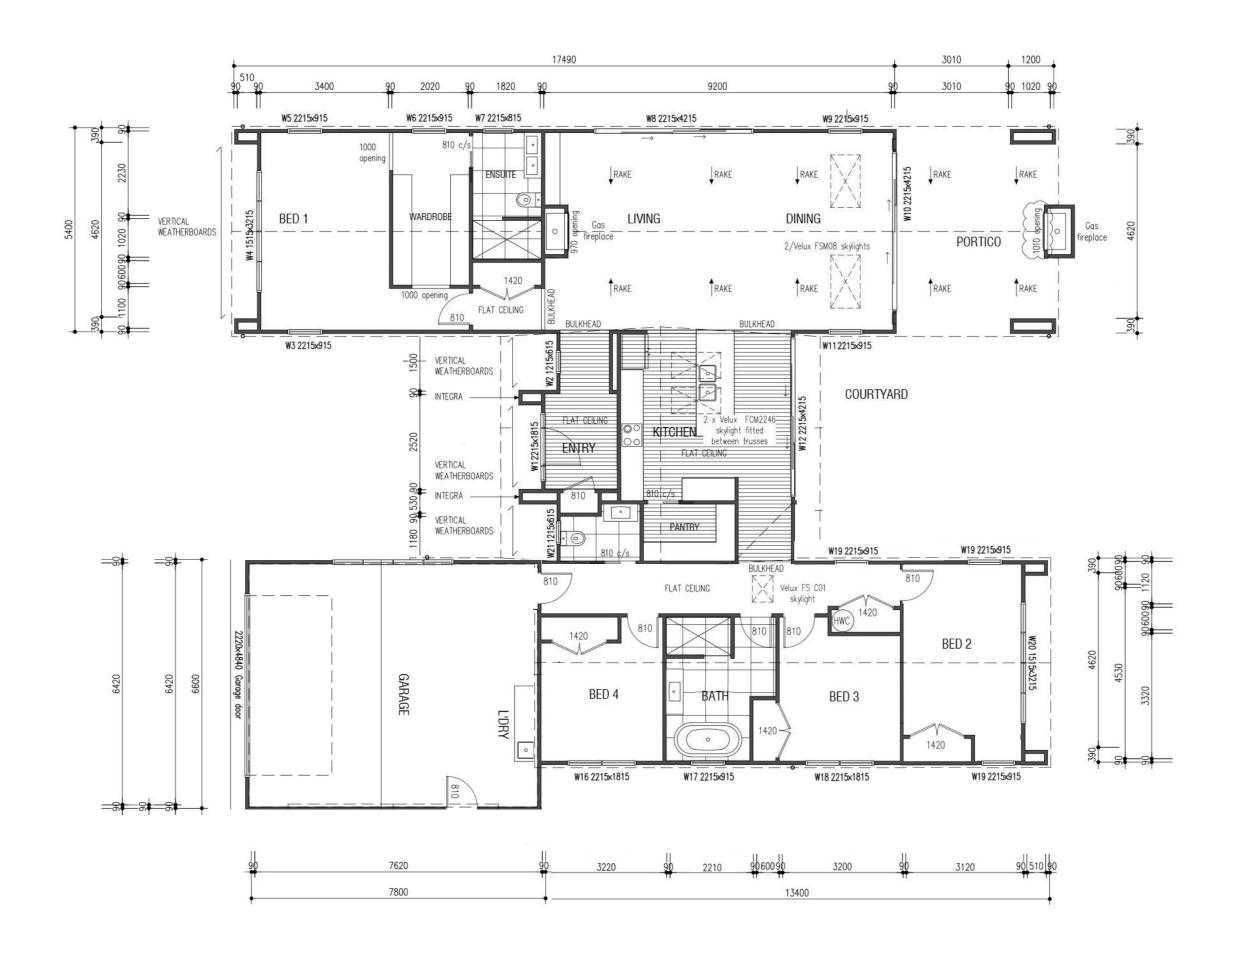

Drawing: LAND/HOME PACKAGE

CONCEPT

SHEET

3

DRAWN BY: Plateau Residential

Lot 1

**Lochinvar Estate** 

11 Highland Drive, Taupo

5000m<sup>2</sup> Site Area: 251.14m<sup>2</sup> **Building Area:** Driveway Coverage: 144m<sup>2</sup> Additional roof overhangs: 20.5m<sup>2</sup>

Site Coverage: 251.14m<sup>2</sup> + 20.5m<sup>2</sup>/5000m = 5.4%

415.64/5000 = 8.3% **Total Coverage:** 

Plot Ratio: 251.14/5000 = 5.0%